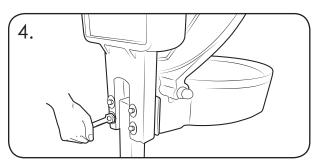

Align the 2 Point Bracket with the fixing holes on the Orbis Post.

Locate Orbis with fixing bolts in to the 2 Point Bracket, Orbis Post and Sign Carrier.

Secure in position with M8 Washers and Nuts using 13mm Spanners.

Secure in position with M8 Washers and Nuts using 13mm Spanners.