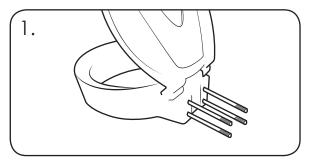

## **NEW SIGN KIT INSTALLATION**

Insert the M8 Hex Bolts through the Orbis fixing holes.

Locate the Sign Carrier's fixing holes on to the exposed bolts protruding through the rear of the Orbis Post.

Insert the Orbis with the bolts through the holes of the Orbis Post(supplied separately).