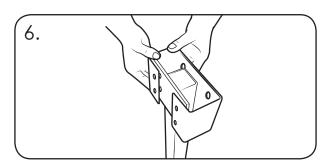

## **NEW SIGN KIT INSTALLATION**

Insert the M8 Hex Bolts through the Orbis fixing holes.

Locate the Sign Carrier's fixing holes on to the exposed bolts protruding through the rear of the Orbis Post.

Insert the Orbis with the bolts through the holes of the Orbis Post(supplied separately).

## **NEW SIGN KIT INSTALLATION**

Insert the M8 Hex Bolts through the Orbis fixing holes.

Then align the Sign Carrier fixing holes with the 2 Point Bracket and the Orbis Post.

Locate second Orbis onto the exposed fixing bolts, which will hold all the units together.