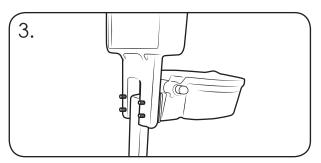

## **NEW SIGN KIT INSTALLATION**



Insert the M8 Hex Bolts through the Orbis fixing holes.



Locate the Sign Carrier's fixing holes on to the exposed bolts protruding through the rear of the Orbis Post.



Insert the Orbis with the bolts through the holes of the Orbis Post(supplied separately).



Secure in position with M8 Washers and Nuts using 13mm Spanners.



## **NEW SIGN KIT INSTALLATION**



Insert the M8 Hex Bolts through the Orbis fixing holes.



Then align the Sign Carrier fixing holes with the 2 Point Bracket and the Orbis Post.



Locate second Orbis onto the exposed fixing bolts, which will hold all the units together.



Align the 2 Point Bracket with the fixing holes on the Orbis Post.



Locate Orbis with fixing bolts in to the 2 Point Bracket, Orbis Post and Sign Carrier.



Secure in position with M8 Washers and Nuts using 13mm Spanners.

**IMPORTANT NOTE:**