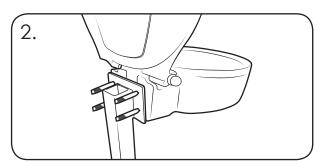

## **NEW SIGN KIT INSTALLATION**

Insert the M8 Hex Bolts through the Orbis fixing holes.

Locate the Sign Carrier's fixing holes on to the exposed bolts protruding through the rear of the Orbis Post.

Insert the Orbis with the bolts through the holes of the Orbis Post(supplied separately).