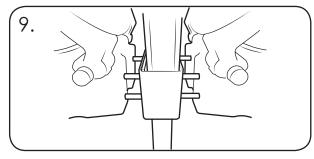

Secure in position with M8 Washers and Nuts using 13mm Spanners.

Align the 2 Point Bracket with the fixing holes on the Orbis Post.

Locate Orbis with fixing bolts in to the 2 Point Bracket, Orbis Post and Sign Carrier.

Secure in position with M8 Washers and Nuts using 13mm Spanners.