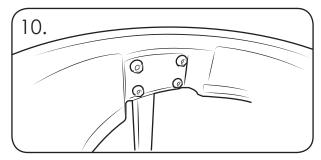

Align the 2 Point Bracket with the fixing holes on the Orbis Post.

Locate Orbis with fixing bolts in to the 2 Point Bracket, Orbis Post and Sign Carrier.

Secure in position with M8 Washers and Nuts using 13mm Spanners.