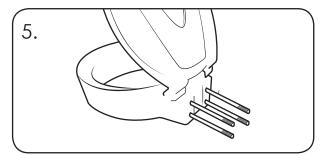

## **NEW SIGN KIT INSTALLATION**

Insert the M8 Hex Bolts through the Orbis fixing holes.

Locate the Sign Carrier's fixing holes on to the exposed bolts protruding through the rear of the Orbis Post.

Insert the Orbis with the bolts through the holes of the Orbis Post(supplied separately).

## **NEW SIGN KIT INSTALLATION**

Insert the M8 Hex Bolts through the Orbis fixing holes.

Then align the Sign Carrier fixing holes with the 2 Point Bracket and the Orbis Post.

Locate second Orbis onto the exposed fixing bolts, which will hold all the units together.