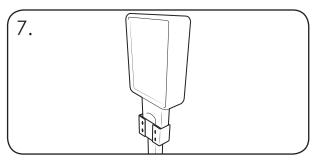

## **NEW SIGN KIT INSTALLATION**

Insert the M8 Hex Bolts through the Orbis fixing holes.

Then align the Sign Carrier fixing holes with the 2 Point Bracket and the Orbis Post.

Locate second Orbis onto the exposed fixing bolts, which will hold all the units together.