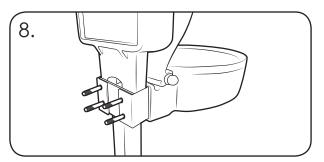

## **NEW SIGN KIT INSTALLATION**

Insert the M8 Hex Bolts through the Orbis fixing holes.

Then align the Sign Carrier fixing holes with the 2 Point Bracket and the Orbis Post.

Locate second Orbis onto the exposed fixing bolts, which will hold all the units together.

Align the 2 Point Bracket with the fixing holes on the Orbis Post.

Locate Orbis with fixing bolts in to the 2 Point Bracket, Orbis Post and Sign Carrier.

Secure in position with M8 Washers and Nuts using 13mm Spanners.