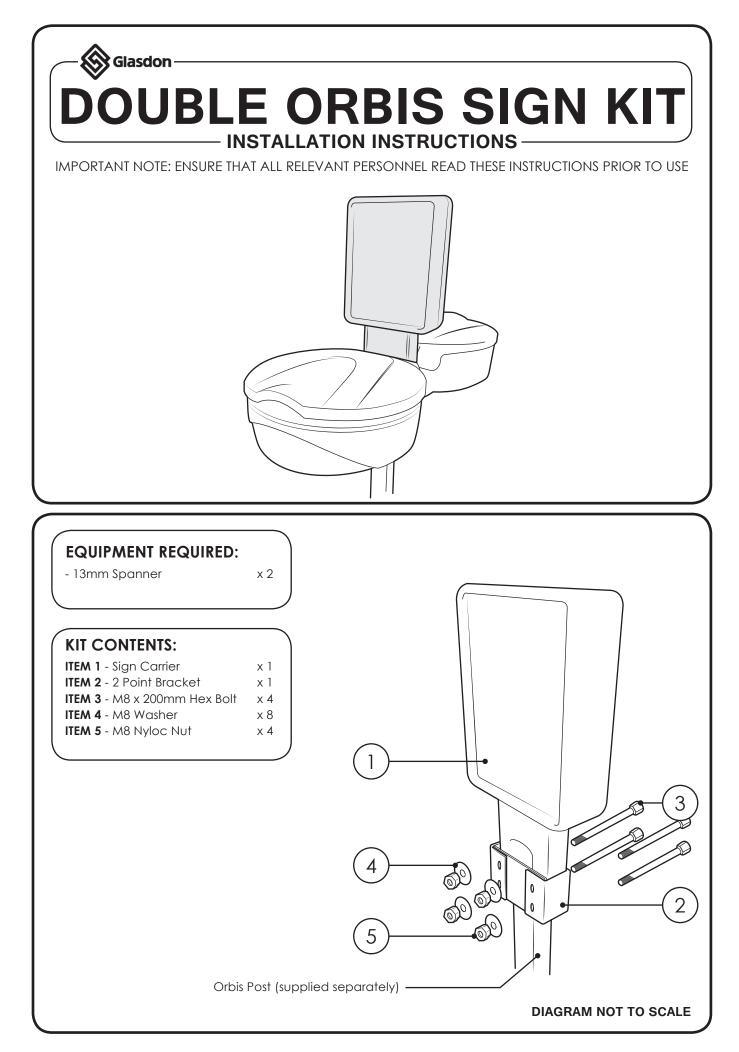

## **NEW SIGN KIT INSTALLATION**

Insert the M8 Hex Bolts through the Orbis fixing holes.

Locate the Sign Carrier's fixing holes on to the exposed bolts protruding through the rear of the Orbis Post.

Insert the Orbis with the bolts through the holes of the Orbis Post(supplied separately).

Secure in position with M8 Washers and Nuts using 13mm Spanners.

## **NEW SIGN KIT INSTALLATION**

Insert the M8 Hex Bolts through the Orbis fixing holes.

Then align the Sign Carrier fixing holes with the 2 Point Bracket and the Orbis Post.

Locate second Orbis onto the exposed fixing bolts, which will hold all the units together.

Align the 2 Point Bracket with the fixing holes on the Orbis Post.

Locate Orbis with fixing bolts in to the 2 Point Bracket, Orbis Post and Sign Carrier.

Secure in position with M8 Washers and Nuts using 13mm Spanners.